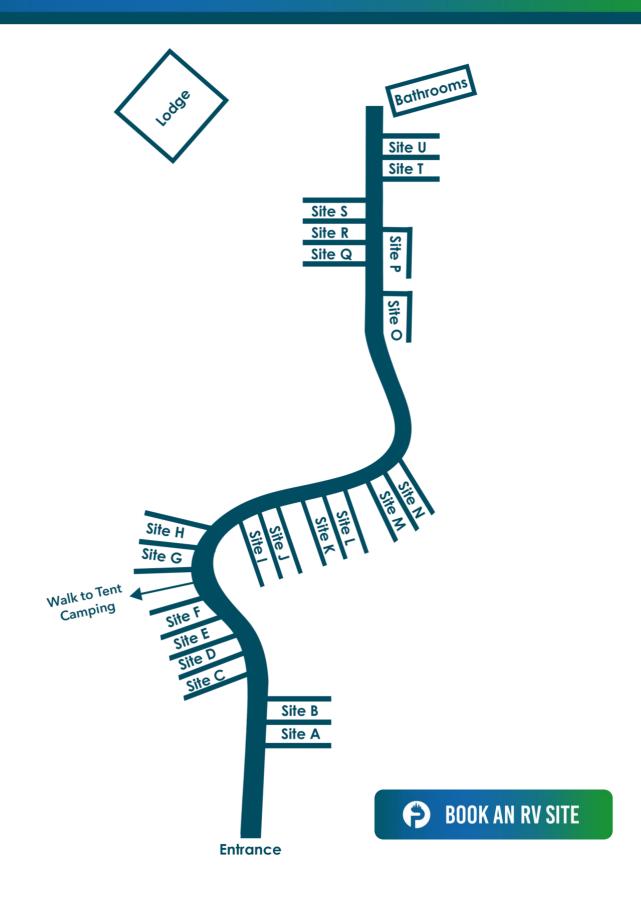

## **RV Site Measurements & Park Map**

Site A

40 ft long by 12 ft wide

Site B

48 ft long by 16 ft wide

Site C

32 ft long by 12 ft wide

Site D

34 ft long by 16 ft wide

Site E

38 ft long by 20 ft wide

Site F

36 ft long by 17 ft wide

Site G

32 ft long by 13 ft wide

Site H

32 ft long by 16 ft wide

Site I

45 ft long by 19 ft wide

Site J

38 ft long by 12 ft wide

Site K

34 ft long by 16 ft wide

Site L

34 ft long by 15 ft wide

Site M

37 ft long by 20 ft wide

Site N

45 ft long by 16 ft wide

Site O

41 ft long by 18 ft wide

Site P

34 ft long by 19 ft wide (SLAB)

Site Q

39 ft long by 13 ft wide

Site R

39 ft long by 14 ft wide

Site S

34 ft long by 17 ft wide

Site T

31 ft long by 18 ft wide

Site U

31 ft long by 18 ft wide